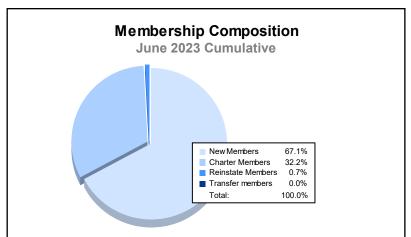

District 333 B As of June 2023 Cumulative

| Year      | New<br>Clubs | Dropped<br>Clubs | Gain/<br>Loss<br>Clubs | New<br>Members | Charter<br>Members | Reinstate<br>Members | Transfer<br>Members | Total<br>Member<br>Added | Total<br>Members<br>Dropped | Gain/<br>Loss<br>Members |
|-----------|--------------|------------------|------------------------|----------------|--------------------|----------------------|---------------------|--------------------------|-----------------------------|--------------------------|
| 2018-2019 | 0            | 1                | -1                     | 140            | 0                  | 6                    | 1                   | 147                      | 199                         | -52                      |
| 2019-2020 | 0            | 1                | -1                     | 65             | 0                  | 9                    | 1                   | 75                       | 189                         | -114                     |
| 2020-2021 | 2            | 0                | 2                      | 53             | 55                 | 0                    | 2                   | 110                      | 120                         | -10                      |
| 2021-2022 | 1            | 2                | -1                     | 89             | 31                 | 0                    | 4                   | 124                      | 129                         | -5                       |
| 2022-2023 | 1            | 0                | 1                      | 96             | 46                 | 1                    | 0                   | 143                      | 141                         | 2                        |
| Average   | 1            | 1                | 0                      | 89             | 26                 | 3                    | 2                   | 120                      | 156                         | -36                      |