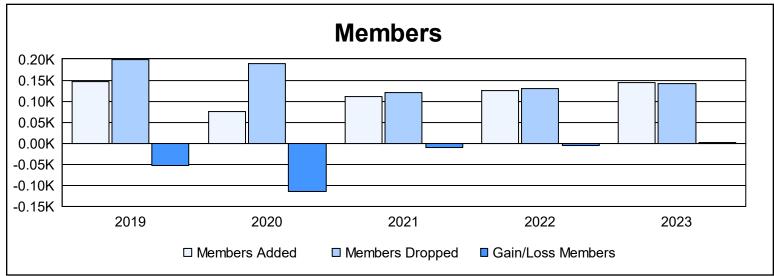

District 333 B As of June 2023 Cumulative

| Year      | New<br>Clubs | Dropped<br>Clubs | Gain/<br>Loss<br>Clubs | New<br>Members | Charter<br>Members | Reinstate<br>Members | Transfer<br>Members | Total<br>Member<br>Added | Total<br>Members<br>Dropped | Gain/<br>Loss<br>Members |
|-----------|--------------|------------------|------------------------|----------------|--------------------|----------------------|---------------------|--------------------------|-----------------------------|--------------------------|
| 2018-2019 | 0            | 1                | -1                     | 140            | 0                  | 6                    | 1                   | 147                      | 199                         | -52                      |
| 2019-2020 | 0            | 1                | -1                     | 65             | 0                  | 9                    | 1                   | 75                       | 189                         | -114                     |
| 2020-2021 | 2            | 0                | 2                      | 53             | 55                 | 0                    | 2                   | 110                      | 120                         | -10                      |
| 2021-2022 | 1            | 2                | -1                     | 89             | 31                 | 0                    | 4                   | 124                      | 129                         | -5                       |
| 2022-2023 | 1            | 0                | 1                      | 96             | 46                 | 1                    | 0                   | 143                      | 141                         | 2                        |
| Average   | 1            | 1                | 0                      | 89             | 26                 | 3                    | 2                   | 120                      | 156                         | -36                      |